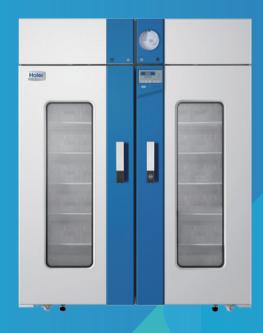

# **Advanced Blood Bank** Refrigerator with **LED Display**

HXC-149/429/629/629B/1369

## **Advanced Blood Bank Refrigerator with LED Display**