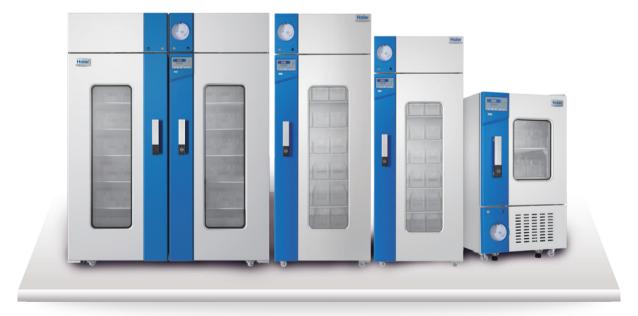

#### Shelf-closing Design

Eliminate the worries of users forgetting to close the door

HXC-1369 HXC-629/629B HXC-429 HXC-149