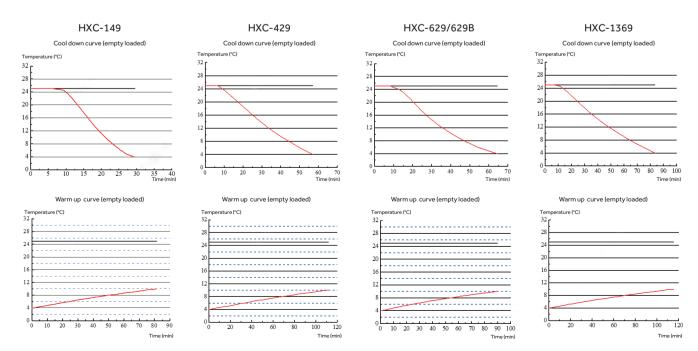

continue to operate in the event of a mains power failure.
- Optional electromagnetic lock, dual safety guarantee of mechanical lock and electromagnetic lock.



#### Triple-pane Glass Foam Door

Large-viewing angle with triple-pane glass foam door design, and there are two layer of glass with Low-E film, reduce heat transfer efficiency, no condensation under 25°C, 85% humidity environment.



#### Frequency Conversion, Energy Saving

Frequency conversion compressor, internationally recongnized brand EBM speed regulating fan, with an innovative air cooling design, energy saving and low noise.



#### Shelf-closing Design

Eliminate the worries of users forgetting to close the door



HXC-1369 HXC-629/629B HXC-429 HXC-149

#### **Product Parts Diagram**





#### **Product Performance**





## **Advanced Blood Bank Refrigerator with LED Display**

# Specifications (

|                    | Model                                     |           | HXC-149            |        | HXC-                | 429                         | HXC-629                                  | HXC-629B       | HXC-                 | -1369   |  |
|--------------------|-------------------------------------------|-----------|--------------------|--------|---------------------|-----------------------------|------------------------------------------|----------------|----------------------|---------|--|
|                    | Туре                                      |           | Basket-Type        |        | Basket-Type         |                             | Basket-Type                              |