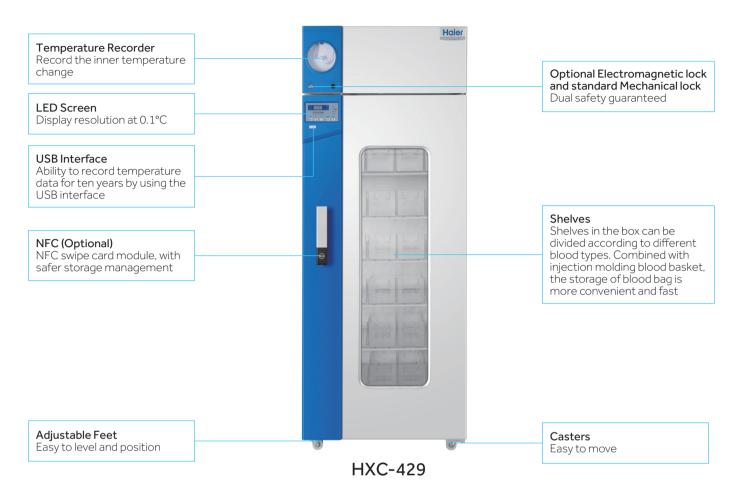

#### **Product Parts Diagram**

#### Precise Temperature Control

- $\bullet$  The inside temperature is consistently maintained with in 4±1°C, with the digital temperature display resolution at 0.1°C.
- Equipped with 7 high-precision sensors and a mechanical thermostat which enables more accurate air cooling and temperature control to ensure the uniform temperature inside the unit is maintained within the specified temperature range. The multi-layer inner door design reduces thermal loss after door openings and further ensures the temperature stability inside the cabinet.

# Designed with Multiple Safety Guarantees to Provide Worry-Free Service

- Equipped with a complete alarm system, alarm functions include high and low temperature, power failure, door ajar, sensor error, and low battery. Two alarm modes including audible buzzer and visual lights with remote alarm interface.
- Back-up battery design ensures alarm and temperature readings continue to operate in the event of a mains power failure.
- Optional electromagnetic lock, dual safety guarantee of mechanical lock and electromagnetic lock.

#### Triple-pane Glass Foam Door

Large-viewing angle with triple-pane glass foam door design, and there are two layer of glass with Low-E film, reduce heat transfer efficiency, no condensation under 25°C, 85% humidity environment.