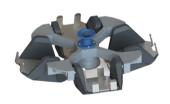

### **Swing-Out Rotor**

**Swing-Out Rotor** with Round Buckets

Swing-Out Rotor Block

| BE No.     | BE12FJ001 |  |
|------------|-----------|--|
| Max. RCF   | 3220xg    |  |
| Max. speed | 4000rpm   |  |

| BE No.       | BE12G0000   |
|--------------|-------------|
| Max Capacity | 500ml       |
| Bucket Type  | Flat bottom |

Swing-Out Rotor with **Biocontainment Round** Buckets

| BE No.     | BE12FJ001 |
|------------|-----------|
| Max. RCF   | 3220xg    |
| Max. speed | 4000rpm   |

## Swing-Out Rotor

| BE No.                               | BE12JR001      | BE12JQ001                   | BE12JD002                         | BE12JE002               |
|--------------------------------------|----------------|-----------------------------|-----------------------------------|-------------------------|
| Max Capacity                         | 10*15ml        | 14*10ml                     | 19*5/7ml                          | 30*1.5/2ml              |
| Tubes Per<br>Adapter/Rotor           | 10/40          | 14/56                       | 19/76                             | 30/120                  |
| Tube                                 | Финишин        |                             |                                   |                         |
| Maximum Tube<br>Dimensions (Ø x L mi | m) 17*121      | 15*105                      | 13*75/100                         | 11*38                   |
| Tube Type                            | Conical bottom | Large blood collection tube | Small/Large blood collection tube | Round/Conical<br>bottom |

<sup>\*</sup>Haier Biomedical also can provide 0.2ml adapter (sets of 24) (BE12J2003),0.5ml adapter (sets of 24) (BE12JN002) for 1.5/2ml tube rotor

Swing-Out Rotor with Plate Buckets

| BE No.     | BE12FJ001 |  |
|------------|-----------|--|
| Max. RCF   | 2612xg    |  |
| Max. speed | 4000rpm   |  |