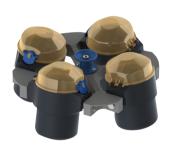

### **Swing-Out Rotor**

**Swing-Out Rotor** with Round Buckets

Swing-Out Rotor Block

| BE No.     | BE12FJ001 |  |
|------------|-----------|--|
| Max. RCF   | 3220xg    |  |
| Max. speed | 4000rpm   |  |

## Swing-Out Rotor

| BE No.                               | BE12JR001      | BE12JQ001                   | BE12JD002                         | BE12JE002               |
|--------------------------------------|----------------|-----------------------------|-----------------------------------|-------------------------|
| Max Capacity                         | 10*15ml        | 14*10ml                     | 19*5/7ml                          | 30*1.5/2ml              |
| Tubes Per<br>Adapter/Rotor           | 10/40          | 14/56                       | 19/76                             | 30/120                  |
| Tube                                 | Финишин        |                             |                                   |                         |
| Maximum Tube<br>Dimensions (Ø x L mi | m) 17*121      | 15*105                      | 13*75/100                         | 11*38                   |
| Tube Type                            | Conical bottom | Large blood collection tube | Small/Large blood collection tube | Round/Conical<br>bottom |