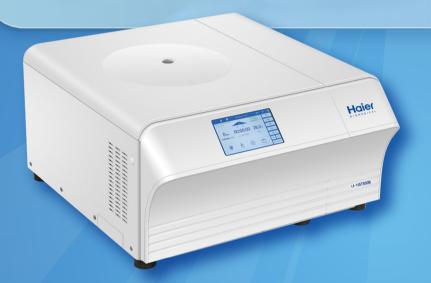

# **Scope of Application**

Designed for general-purpose application, it is frequently used in microbiology, molecular biology, pharmacology, genetics, bioproduction, cell culture, clinical diagnostics, and transfusion facilities and applied for cell culturing, nucleic acid purification, blood component separation, protein concentration DNA/RNA/plasmid extraction and others.



Optimized sound design for low noise levels (≤55dB(A))



Short pre-cooling time and precise temperature control performance



Real time loading imbalance detection, immediate shutdown protection in case of imbalance

Qingdao Haier Biomedical Technology Co.,Ltd.

No.280 Feng Yuan Road, High-tech Zone, Qingdao, 266109, P.R. China E-mail: inquiry@haierbiomedical.com Website: www.haiermedical.com













er Bio