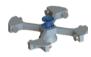

## Swing-Out Rotor

| BE No.                               | BE12JR001      | BE12JQ001                   | BE12JD002                         | BE12JE002               |
|--------------------------------------|----------------|-----------------------------|-----------------------------------|-------------------------|
| Max Capacity                         | 10*15ml        | 14*10ml                     | 19*5/7ml                          | 30*1.5/2ml              |
| Tubes Per<br>Adapter/Rotor           | 10/40          | 14/56                       | 19/76                             | 30/120                  |
| Tube                                 | Финишин        |                             |                                   |                         |
| Maximum Tube<br>Dimensions (Ø x L mi | m) 17*121      | 15*105                      | 13*75/100                         | 11*38                   |
| Tube Type                            | Conical bottom | Large blood collection tube | Small/Large blood collection tube | Round/Conical<br>bottom |

<sup>\*</sup>Haier Biomedical also can provide 0.2ml adapter (sets of 24) (BE12J2003),0.5ml adapter (sets of 24) (BE12JN002) for 1.5/2ml tube rotor

Swing-Out Rotor with Plate Buckets

| BE No.     | BE12FJ001 |  |
|------------|-----------|--|
| Max. RCF   | 2612xg    |  |
| Max. speed | 4000rpm   |  |