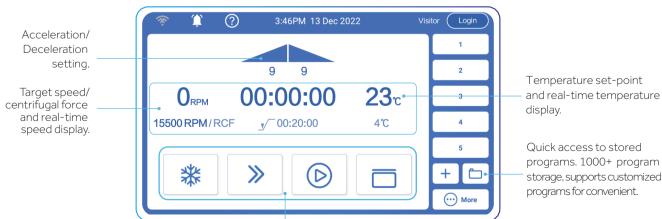

### Intuitive Interface

The 7-inch 45° glove-friendly touchscreen, the wide viewing angle more comfortable and practical for users of all heights

Equipped with user login and password protection, ensuring individualized program data management for each user

Quick recall feature for over 1000+ programs, minimizing time between runs and facilitating quick starts for routine users

The speed, centrifugal force, time and temperature can be changed by user during the centrifugation process

9 acceleration + 10 deceleration stages