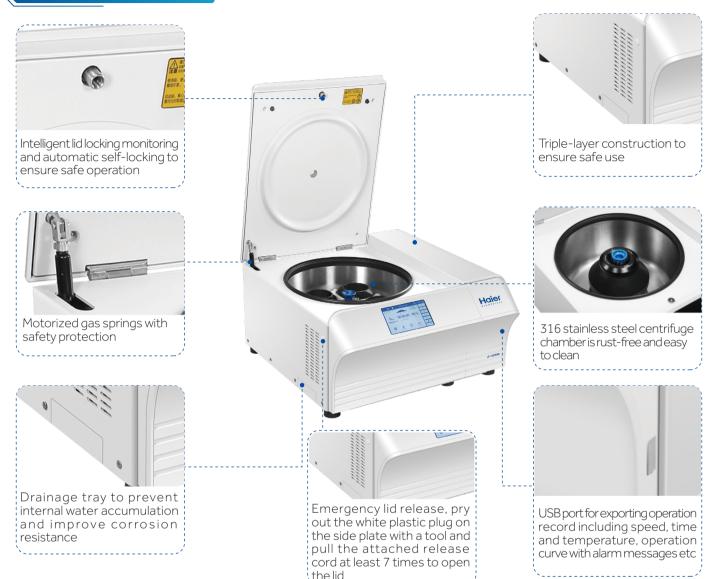

e detection, immediate shutdown protection in case of imbalance



ECO shut-off function reduce energy consumption and extend compressor life



Each rotor use frequency monitoring to guarantee maximum operational safety



### Intuitive Interface



The 7-inch 45° glove-friendly touchscreen, the wide viewing angle more comfortable and practical for users of all heights



Equipped with user login and password protection, ensuring individualized program data management for each user



Quick recall feature for over 1000+ programs, minimizing time between runs and facilitating quick starts for routine users



The speed, centrifugal force, time and temperature can be changed by user during the centrifugation process



9 acceleration + 10 deceleration stages









### **Product Parts**





### **Key Features of Quick-Flip Biocontainment Safety Lids**

### Quick-Flip Hinge Design

Our hinged lids do not need to be removed from the rotor. Just a quick flip gives you fast access to your samples

#### Low-Pressure Closing Clip

The simple low-pressure clip offers a secure closure with an audible "click" and visual cues, enhancing safety and replacing multi-turn screw caps or complex lever systems

### Ambidextrous & Glove-Friendly

Designed for ease of use, our lids can be operated with either hand and are glove-friendly, ensuring seamless operation

#### Premium Polymer Construction

Made from Polyetherimide (PEI), our lids provide excellent chemical resistance, transparency, and durability

### Certified Safety and Reliability

Independently tested and certified per IEC-61