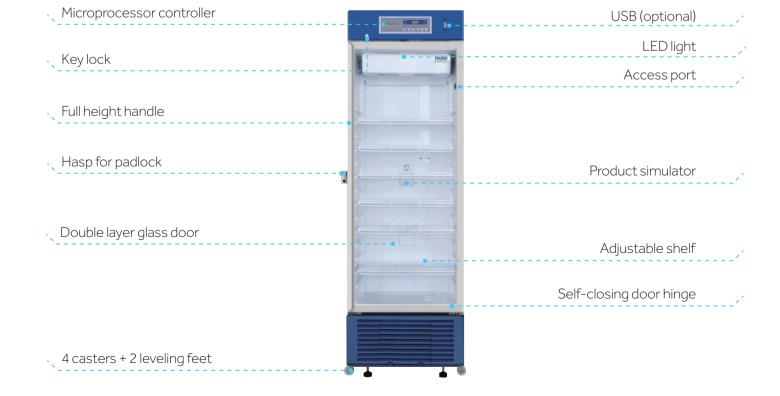

## Product Advantages 🤇 🛛

Eco-friendly hydrocarbon refrigerant (R600a) and CFC-free polyurethane insulation for reduced global warming potential

Hermetically sealed compressor, forced-air circulation with auto defrost to ensure high cooling performance to keep cabinet temperature between  $2^{8}$ °C

Double-layer tempered glass door with electronic heater to reduce condensation even at 32°C, 80% RH ambient

Convenient security with a top-mounted unique-key lock as well as a hasp for padlock

Adjustable plastic-coated wire shelves for improved circulation and flexible storage

25mm probe access port to accept user-provided monitoring equipment

\* ①&②: Tested by TUV according to DIN13277

Microprocessor controller, digital display with 0.1  $^{\circ}\mathrm{C}$  resolution for accurate control

Self-closing door with magnetic gaskets to ensure a positive seal

Multiple alarm functions for safer monitoring, audible/visual alert with mute function; remote alarm contacts as standard in rear of the unit

Easy to check the min/max temperature in the past 24 hours

Energy efficient interior LED lighting

Optional USB, optional printer, optional RS 485

4 swivel casters with 2 leveling feet