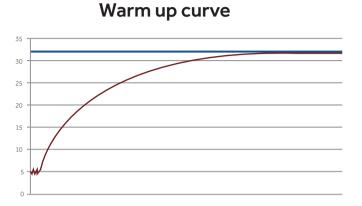

#### At 32°C ambient temperature, the cooling time is about 50 minutes, the heating time is about 8 hours

Ambient Temp. Test point Temp.

Specifications

|                                | Model                                                 |       | HYC-410                            |
|--------------------------------|-------------------------------------------------------|-------|------------------------------------|
|                                | Cabinet Type                                          |       | Upright, Single Door               |
| Technical<br>Data              | Climate Class                                         |       | Ν                                  |
|                                | Cooling Type                                          |       | Forced Air Cooling                 |
|                                | Defrost Mode                                          |       | Auto                               |
|                                | Refrigerant                                           |       | R600a                              |
|                                | Sound Level (dB(A))                                   |       | 41                                 |
| Performance                    | Temperature Range (°C)                                |       | 2~8                                |
| Control                        | Will the fan stop automatically when opening the door |       | Y                                  |
|                                | Controller                                            |       | Microprocessor                     |
|                                | Display                                               |       | LED                                |
| Electrical<br>Data             | Power Supply (V/Hz)                                   |       | 220~240/50                         |
|                                | Electrical Current (A)                                |       | 2.0                                |
| Performance<br>Characteristics | Temperature Sensor                                    |       | NTC                                |
|                                | Power Consumption (kWh/24h)                           |       | 5.5                                |
| Dimensions                     | Capacity (L/Cu.Ft)                                    |       | 410/14.5                           |
|                                | Net/Gross Weight (approx)                             | (kg)  | 116/139                            |
|                                |                                                       | (lbs) | 255.7/306.4                        |
|                                | Interior Dimension (W*D*H)                            | (mm)  | 530*590*1380                       |
|                                |                                                       | (in)  | 20.9*22.8*54.3                     |
|                                | Exterior Dimension (W*D*H)                            | (mm)  | 665*710*1965                       |
|                                |                                                       | (in)  | 26.2*28.0*77.4                     |
|                                | Packing Dimension (W*D*H)                             | (mm)  | 710*810*2130                       |
|                                |                                                       | (in)  | 27.6*31.9*83.9                     |
|                                | Container Load (20'/40'/40'H)                         |       | 22/44/44                           |
| Alarms                         | High/Low Temperature                                  |       | Υ                                  |
|                                | Remote Alarm                                          |       | Ý                                  |
|                                | Power Failure                                         |       | Ý                                  |
|                                | Sensor Error                                          |       | Ý                                  |
|                                |                                                       |       | Ý                                  |
|                                | Low Battery                                           |       | Y                                  |
|                                | Door Ajar<br>Audible and Visual Alarm                 |       | Y                                  |
|                                |                                                       |       |                                    |
| Accessories                    | Caster                                                |       | 4                                  |
|                                | Foot                                                  |       | 2<br>Y                             |
|                                | Porthole                                              |       | 6/-                                |
|                                | Shelves/Drawers                                       |       |                                    |
|                                | USB Interface                                         |       | Optional                           |
|                                | Printer                                               |       | Optional                           |
|                                | Exterior Material                                     |       | Painted Steel                      |
|                                | Interior Material                                     |       | Polystyrene                        |
|                                | Door Thickness (mm)                                   |       | 45                                 |
|                                | Cabinet Thickness (mm)                                |       | 40                                 |
|                                | Shelves Material                                      |       | Steel Wire,<br>Coated with Plastic |
|                                | No. of Shelves                                        |       | 6                                  |
| Other                          | Certificate                                           |       | CE, ENERGY STAR                    |