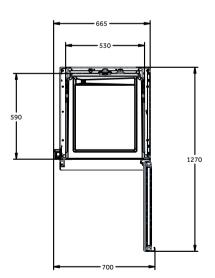

#### At 32°C ambient temperature, the cooling time is about 50 minutes, the heating time is about 8 hours

Ambient Temp. Test point Temp.

Specifications

|                                | Model                                                 |       | HYC-410                            |
|--------------------------------|-------------------------------------------------------|-------|------------------------------------|
|                                | Cabinet Type                                          |       | Upright, Single Door               |
| Technical<br>Data              | Climate Class                                         |       | Ν                                  |
|                                | Cooling Type                                          |       | Forced Air Cooling                 |
|                                | Defrost Mode                                          |       | Auto                               |
|                                | Refrigerant                                           |       | R600a                              |
|                                | Sound Level (dB(A))                                   |       | 41                                 |
| Performance                    | Temperature Range (°C)                                |       | 2~8                                |
| Control                        | Will the fan stop automatically when opening the door |       | Y                                  |
|                                | Controller                                            |       | Microprocessor                     |
|                                | Display                                               |       | LED                                |
| Electrical<br>Data             | Power Supply (V/Hz)                                   |       | 220~240/50                         |
|                                | Electrical Current (A)                                |       | 2.0                                |
| Performance<br>Characteristics | Temperature Sensor                                    |       | NTC                                |
|                                | Power Consumption (kWh/24h)                           |       | 5.5                                |
| Dimensions                     | Capacity (L/Cu.Ft)                                    |       | 410/14.5                           |
|                                | Net/Gross Weight (approx)                             | (kg)  | 116/139                            |
|                                |                                                       | (lbs) | 255.7/306.4                        |
|                                | Interior Dimension (W*D*H)                            | (mm)  | 530*590*1380                       |
|                                |                                                       | (in)  | 20.9*22.8*54.3                     |
|                                | Exterior Dimension (W*D*H)                            | (mm)  | 665*710*1965                       |
|                                |                                                       | (in)  | 26.2*28.0*77.4                     |
|                                | Packing Dimension (W*D*H)                             | (mm)  | 710*810*2130                       |
|                                |                                                       | (in)  | 27.6*31.9*83.9                     |
|                                | Container Load (20'/40'/40'H)                         |       | 22/44/44                           |
| Alarms                         | High/Low Temperature                                  |       | Υ                                  |
|                                | Remote Alarm                                          |       | Ý                                  |
|                                | Power Failure                                         |       | Ý                                  |
|                                | Sensor Error                                          |       | Ý                                  |
|                                |                                                       |       | Ý                                  |
|                                | Low Battery                                           |       | Y                                  |
|                                | Door Ajar<br>Audible and Visual Alarm                 |       | Y                                  |
|                                |                                                       |       |                                    |
| Accessories                    | Caster                                                |       | 4                                  |
|                                | Foot                                                  |       | 2<br>Y                             |
|                                | Porthole                                              |       | 6/-                                |
|                                | Shelves/Drawers                                       |       |                                    |
|                                | USB Interface                                         |       | Optional                           |
|                                | Printer                                               |       | Optional                           |
|                                | Exterior Material                                     |       | Painted Steel                      |
|                                | Interior Material                                     |       | Polystyrene                        |
|                                | Door Thickness (mm)                                   |       | 45                                 |
|                                | Cabinet Thickness (mm)                                |       | 40                                 |
|                                | Shelves Material                                      |       | Steel Wire,<br>Coated with Plastic |
|                                | No. of Shelves                                        |       | 6                                  |
| Other                          | Certificate                                           |       | CE, ENERGY STAR                    |