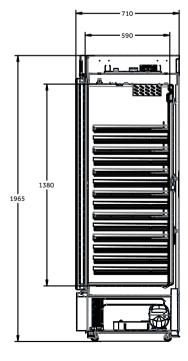

#### At 32°C ambient temperature, the cooling time is about 50 minutes, the heating time is about 8 hours

Ambient Temp. Test point Temp.

Specifications

|                                | Model                                                 |       | HYC-410                            |
|--------------------------------|-------------------------------------------------------|-------|------------------------------------|
|                                | Cabinet Type                                          |       | Upright, Single Door               |
| Technical<br>Data              | Climate Class                                         |       | Ν                                  |
|                                | Cooling Type                                          |       | Forced Air Cooling                 |
|                                | Defrost Mode                                          |       | Auto                               |
|                                | Refrigerant                                           |       | R600a                              |
|                                | Sound Level (dB(A))                                   |       | 41                                 |
| Performance                    | Temperature Range (°C)                                |       | 2~8                                |
| Control                        | Will the fan stop automatically when opening the door |       | Y                                  |
|                                | Controller                                            |       | Microprocessor                     |
|                                | Display                                               |       | LED                                |
| Electrical<br>Data             | Power Supply (V/Hz)                                   |       | 220~240/50                         |
|                                | Electrical Current (A)                                |       | 2.0                                |
| Performance<br>Characteristics | Temperature Sensor                                    |       | NTC                                |
|                                | Power Consumption (kWh/24h)                           |       | 5.5                                |
| Dimensions                     | Capacity (L/Cu.Ft)                                    |       | 410/14.5                           |
|                                | Net/Gross Weight (approx)                             | (kg)  | 116/139                            |
|                                |                                                       | (lbs) | 255.7/306.4                        |
|                                | Interior Dimension (W*D*H)                            | (mm)  | 530*590*1380                       |
|                                |                                                       | (in)  | 20.9*22.8*54.3                     |
|                                | Exterior Dimension (W*D*H)                            | (mm)  | 665*710*1965                       |
|                                |                                                       | (in)  | 26.2*28.0*77.4                     |
|                                | Packing Dimension (W*D*H)                             | (mm)  | 710*810*2130                       |
|                                |                                                       | (in)  | 27.6*31.9*83.9                     |
|                                | Container Load (20'/40'/40'H)                         |       | 22/44/44                           |
| Alarms                         | High/Low Temperature                                  |       | Υ                                  |
|                                | Remote Alarm                                          |       | Ý                                  |
|                                | Power Failure                                         |       | Ý                                  |
|                                | Sensor Error                                          |       | Ý                                  |
|                                |                                                       |       | Ý                                  |
|                                | Low Battery                                           |       | Y                                  |
|                                | Door Ajar<br>Audible and Visual Alarm                 |       | Y                                  |
|                                |                                                       |       |                                    |
| Accessories                    | Caster                                                |       | 4                                  |
|                                | Foot                                                  |       | 2<br>Y                             |
|                                | Porthole                                              |       | 6/-                                |
|                                | Shelves/Drawers                                       |       |                                    |
|                                | USB Interface                                         |       | Optional                           |
|                                | Printer                                               |       | Optional                           |
|                                | Exterior Material                                     |       | Painted Steel                      |
|                                | Interior Material                                     |       | Polystyrene                        |
|                                | Door Thickness (mm)                                   |       | 45                                 |
|                                | Cabinet Thickness (mm)                                |       | 40                                 |
|                                | Shelves Material                                      |       | Steel Wire,<br>Coated with Plastic |
|                                | No. of Shelves                                        |       | 6                                  |
| Other                          | Certificate                                           |       | CE, ENERGY STAR                    |