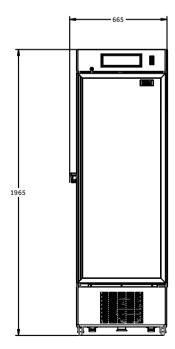

#### At 32°C ambient temperature, the cooling time is about 50 minutes, the heating time is about 8 hours

Ambient Temp. Test point Temp.

Specifications

|                                | Model                                                 |       | HYC-410                            |
|--------------------------------|-------------------------------------------------------|-------|------------------------------------|
|                                | Cabinet Type                                          |       | Upright, Single Door               |
| Technical<br>Data              | Climate Class                                         |       | Ν                                  |
|                                | Cooling Type                                          |       | Forced Air Cooling                 |
|                                | Defrost Mode                                          |       | Auto                               |
|                                | Refrigerant                                           |       | R600a                              |
|                                | Sound Level (dB(A))                                   |       | 41                                 |
| Performance                    | Temperature Range (°C)                                |       | 2~8                                |
| Control                        | Will the fan stop automatically when opening the door |       | Y                                  |
|                                | Controller                                            |       | Microprocessor                     |
|                                | Display                                               |       | LED                                |
| Electrical<br>Data             | Power Supply (V/Hz)                                   |       | 220~240/50                         |
|                                | Electrical Current (A)                                |       | 2.0                                |
| Performance<br>Characteristics | Temperature Sensor                                    |       | NTC                                |
|                                | Power Consumption (kWh/24h)                           |       | 5.5                                |
| Dimensions                     | Capacity (L/Cu.Ft)                                    |       | 410/14.5                           |
|                                | Net/Gross Weight (approx)                             | (kg)  | 116/139                            |
|                                |                                                       | (lbs) | 255.7/306.4                        |
|                                | Interior Dimension (W*D*H)                            | (mm)  | 530*590*1380                       |
|                                |                                                       | (in)  | 20.9*22.8*54.3                     |
|                                | Exterior Dimension (W*D*H)                            | (mm)  | 665*710*1965                       |
|                                |                                                       | (in)  | 26.2*28.0*77.4                     |
|                                | Packing Dimension (W*D*H)                             | (mm)  | 710*810*2130                       |
|                                |                                                       | (in)  | 27.6*31.9*83.9                     |
|                                | Container Load (20'/40'/40'H)                         |       | 22/44/44                           |
| Alarms                         | High/Low Temperature                                  |       | Υ                                  |
|                                | Remote Alarm                                          |       | Ý                                  |
|                                | Power Failure                                         |       | Ý                                  |
|                                | Sensor Error                                          |       | Ý                                  |
|                                |                                                       |       | Ý                                  |
|                                | Low Battery                                           |       | Y                                  |
|                                | Door Ajar<br>Audible and Visual Alarm                 |       | Y                                  |
|                                |                                                       |       |                                    |
| Accessories                    | Caster                                                |       | 4                                  |
|                                | Foot                                                  |       | 2<br>Y                             |
|                                | Porthole                                              |       | 6/-                                |
|                                | Shelves/Drawers                                       |       |                                    |
|                                | USB Interface                                         |       | Optional                           |
|                                | Printer                                               |       | Optional                           |
|                                | Exterior Material                                     |       | Painted Steel                      |
|                                | Interior Material                                     |       | Polystyrene                        |
|                                | Door Thickness (mm)                                   |       | 45                                 |
|                                | Cabinet Thickness (mm)                                |       | 40                                 |
|                                | Shelves Material                                      |       | Steel Wire,<br>Coated with Plastic |
|                                | No. of Shelves                                        |       | 6                                  |
| Other                          | Certificate                                           |       | CE, ENERGY STAR                    |