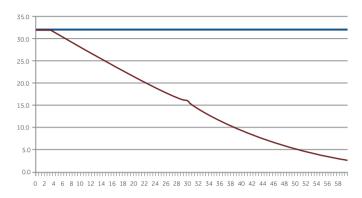

### Cool down curve

#### At 32°C ambient temperature, the cooling time is about 50 minutes, the heating time is about 8 hours

Ambient Temp. Test point Temp.

Specifications

|                                | Model                                                 |       | HYC-410                            |
|--------------------------------|-------------------------------------------------------|-------|------------------------------------|
|                                | Cabinet Type                                          |       | Upright, Single Door               |
| Technical<br>Data              | Climate Class                                         |       | Ν                                  |
|                                | Cooling Type                                          |       | Forced Air Cooling                 |
|                                | Defrost Mode                                          |       | Auto                               |
|                                | Refrigerant                                           |       | R600a                              |
|                                | Sound Level (dB(A))                                   |       | 41                                 |
| Performance                    | Temperature Range (°C)                                |       | 2~8                                |
| Control                        | Will the fan stop automatically when opening the door |       | Y                                  |
|                                | Controller                                            |       | Microprocessor                     |
|                                | Display                                               |       | LED                                |
| Electrical<br>Data             | Power Supply (V/Hz)                                   |       | 220~240/50                         |
|                                | Electrical Current (A)                                |       | 2.0                                |
| Performance<br>Characteristics | Temperature Sensor                                    |       | NTC                                |
|                                | Power Consumption (kWh/24h)                           |       | 5.5                                |
| Dimensions                     | Capacity (L/Cu.Ft)                                    |       | 410/14.5                           |
|                                | Net/Gross Weight (approx)                             | (kg)  | 116/139                            |
|                                |                                                       | (lbs) | 255.7/306.4                        |
|                                | Interior Dimension (W*D*H)                            | (mm)  | 530*590*1380                       |
|                                |                                                       | (in)  | 20.9*22.8*54.3                     |
|                                | Exterior Dimension (W*D*H)                            | (mm)  | 665*710*1965                       |
|                                |                                                       | (in)  | 26.2*28.0*77.4                     |
|                                | Packing Dimension (W*D*H)                             | (mm)  | 710*810*2130                       |
|                                |                                                       | (in)  | 27.6*31.9*83.9                     |
|                                | Container Load (20'/40'/40'H)                         |       | 22/44/44                           |
| Alarms                         | High/Low Temperature                                  |       | Υ                                  |
|                                | Remote Alarm                                          |       | Ý                                  |
|                                | Power Failure                                         |       | Ý                                  |
|                                | Sensor Error                                          |       | Ý                                  |
|                                |                                                       |       | Ý                                  |
|                                | Low Battery                                           |       | Y                                  |
|                                | Door Ajar<br>Audible and Visual Alarm                 |       | Y                                  |
|                                |                                                       |       |                                    |
| Accessories                    | Caster                                                |       | 4                                  |
|                                | Foot                                                  |       | 2<br>Y                             |
|                                | Porthole                                              |       | 6/-                                |
|                                | Shelves/Drawers                                       |       |                                    |
|                                | USB Interface                                         |       | Optional                           |
|                                | Printer                                               |       | Optional                           |
|                                | Exterior Material                                     |       | Painted Steel                      |
|                                | Interior Material                                     |       | Polystyrene                        |
|                                | Door Thickness (mm)                                   |       | 45                                 |
|                                | Cabinet Thickness (mm)                                |       | 40                                 |
|                                | Shelves Material                                      |       | Steel Wire,<br>Coated with Plastic |
|                                | No. of Shelves                                        |       | 6                                  |
| Other                          | Certificate                                           |       | CE, ENERGY STAR                    |