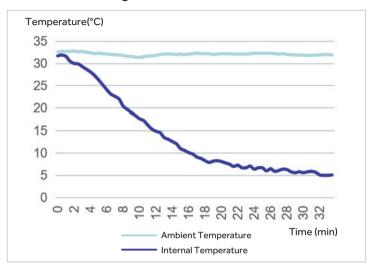

and high ambient temperature alarm
- Two types of alarm indications: audible buzzer and visible flashing light. Alarm lasts for more than 48 hours after power failure.
- Standard USB & optional printer.

## **Ergonomic Design**





Equipped with padlocks in both refrigerator and freezer to ensure storage safety



- Equipped with electrically heated glass to prevent condensation effectively (HYCD-469A)
- Equipped with overcurrent protection to ensure usage safety



Two test holes for both refrigerator and freezer as standard, allow independent testing of cabinet temperature



Refrigerator and freezer are equipped with self-closing hinges to avoid door ajar (less than 90° self-closing)

## Product Parts Diagram (





# 32°C Ambient Temperature Curve



### Refrigerator Cool Down Curve





### Refrigerator Warm Up Curve



### Freezer Warm Up Curve



## CAD Dimensions



# **Refrigerator and Freezer Combination Unit**

# Specifications (

|                 | Model                         |     | HYCD-469                                                   | HYCD-469A                                                   |
|-----------------|-------------------------------|-----|------------------------------------------------------------|-------------------------------------------------------------|
| Technical Data  | Cabinet Type                  |     | Upright                                                    | Upright                                                     |
|                 | Climate Class                 |     | N (16~32°C)