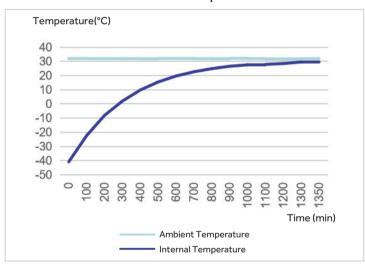

ns: audible buzzer and visible flashing light. Alarm lasts for more than 48 hours after power failure.
- Standard USB & optional printer.

## **Ergonomic Design**





Equipped with padlocks in both refrigerator and freezer to ensure storage safety



- Equipped with electrically heated glass to prevent condensation effectively (HYCD-469A)
- Equipped with overcurrent protection to ensure usage safety



Two test holes for both refrigerator and freezer as standard, allow independent testing of cabinet temperature



Refrigerator and freezer are equipped with self-closing hinges to avoid door ajar (less than 90° self-closing)

## Product Parts Diagram (





# 32°C Ambient Temperature Curve



### Refrigerator Cool Down Curve





### Refrigerator Warm Up Curve



### Freezer Warm Up Curve



## CAD Dimensions



# **Refrigerator and Freezer Combination Unit**

# Specifications (

|                 | Model                         |     | HYCD-469                                                   | HYCD-469A                                                   |
|-----------------|-------------------------------|-----|------------------------------------------------------------|-------------------------------------------------------------|
| Technical Data  | Cabinet Type                  |     | Upright                                                    | Upright                                                     |
|                 | Climate Class                 |     | N (16~32°C)                                                | N (16~32°C)