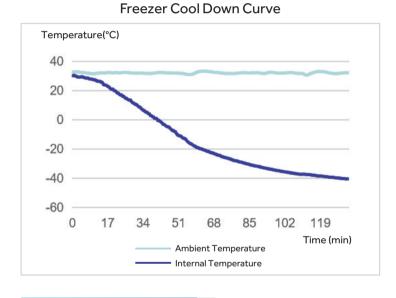

d high ambient temperature alarm
- Two types of alarm indications: audible buzzer and visible flashing light. Alarm lasts for more than 48 hours after power failure.
- Standard USB & optional printer.

## **Ergonomic Design**





Equipped with padlocks in both refrigerator and freezer to ensure storage safety



- Equipped with electrically heated glass to prevent condensation effectively (HYCD-469A)
- Equipped with overcurrent protection to ensure usage safety



Two test holes for both refrigerator and freezer as standard, allow independent testing of cabinet temperature



Refrigerator and freezer are equipped with self-closing hinges to avoid door ajar (less than 90° self-closing)

## Product Parts Diagram (





# 32°C Ambient Temperature Curve



### Refrigerator Cool Down Curve





### Refrigerator Warm Up Curve



### Freezer Warm Up Curve



## CAD Dimensions



# **Refrigerator and Freezer Combination Unit**

# Specifications (

|                 | Model                         |     | HYCD-469                                                   | HYCD-469A                                                   |
|-----------------|-------------------------------|-----|------------------------------------------------------------|-------------------------------------------------------------|
| Technical Data  | Cabinet Type                  |     | Upright                                                    | Upright                                                     |
|                 | Climate Class                 |     | N (16~32°C)