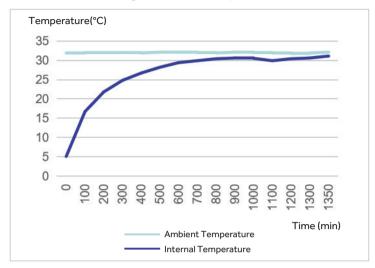

Two types of alarm indications: audible buzzer and visible flashing light. Alarm lasts for more than 48 hours after power failure.
- Standard USB & optional printer.

## **Ergonomic Design**





Equipped with padlocks in both refrigerator and freezer to ensure storage safety



- Equipped with electrically heated glass to prevent condensation effectively (HYCD-469A)
- Equipped with overcurrent protection to ensure usage safety



Two test holes for both refrigerator and freezer as standard, allow independent testing of cabinet temperature



Refrigerator and freezer are equipped with self-closing hinges to avoid door ajar (less than 90° self-closing)

## Product Parts Diagram (





# 32°C Ambient Temperature Curve



### Refrigerator Cool Down Curve





### Refrigerator Warm Up Curve



### Freezer Warm Up Curve



## CAD Dimensions



# **Refrigerator and Freezer Combination Unit**

# Specifications (

|                 | Model                         |     | HYCD-469                                                   | HYCD-469A                                                   |
|-----------------|-------------------------------|-----|------------------------------------------------------------|-------------------------------------------------------------|
| Technical Data  | Cabinet Type                  |     | Upright                                                    | Upright                                                     |
|                 | Climate Class                 |     | N (16~32°C)                                                | N (16~32°C)