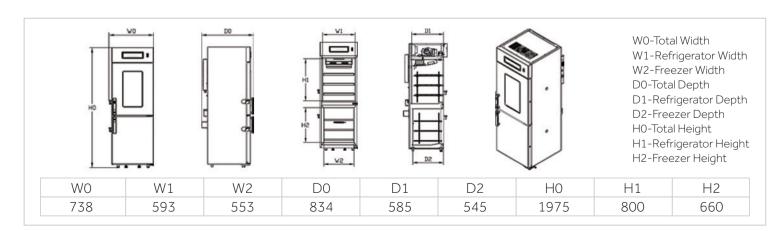

d visible flashing light. Alarm lasts for more than 48 hours after power failure.
- Standard USB & optional printer.

## **Ergonomic Design**





Equipped with padlocks in both refrigerator and freezer to ensure storage safety



- Equipped with electrically heated glass to prevent condensation effectively (HYCD-469A)
- Equipped with overcurrent protection to ensure usage safety



Two test holes for both refrigerator and freezer as standard, allow independent testing of cabinet temperature



Refrigerator and freezer are equipped with self-closing hinges to avoid door ajar (less than 90° self-closing)

## Product Parts Diagram (





# 32°C Ambient Temperature Curve



### Refrigerator Cool Down Curve





### Refrigerator Warm Up Curve



### Freezer Warm Up Curve



## CAD Dimensions



# **Refrigerator and Freezer Combination Unit**

# Specifications (

|                 | Model                         |     | HYCD-469                                                   | HYCD-469A                                                   |
|-----------------|-------------------------------|-----|------------------------------------------------------------|-------------------------------------------------------------|
| Technical Data  | Cabinet Type                  |     | Upright                                                    | Upright                                                     |
|                 | Climate Class                 |     | N (16~32°C)                                                | N (16~32°C)                                                 |
|