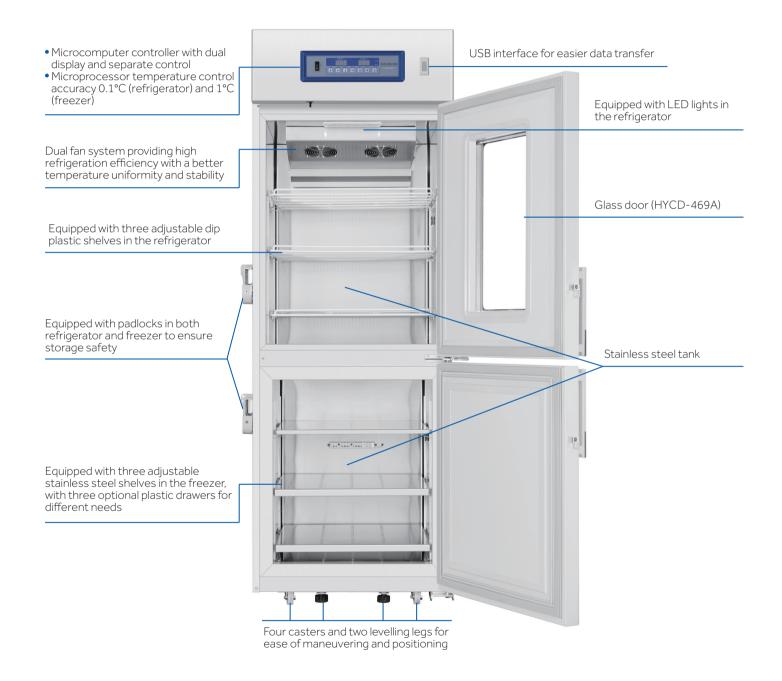

## Product Parts Diagram (

#### Microprocessor Control System

- Microprocessor temperature controller; Refrigerator adjustable temperature 2~8°C, display accuracy at 0.1°C; Freezer adjustable temperature -10~-40°C, display accuracy at 1°C.
- Multiple alarm functions including high/low temperature alarm, sensor failure alarm, power failure alarm, low battery alarm, door ajar alarm and high ambient temperature alarm
- Two types of alarm indications: audible buzzer and visible flashing light. Alarm lasts for more than 48 hours after power failure.
- Standard USB & optional printer.

## **Ergonomic Design**

Equipped with padlocks in both refrigerator and freezer to ensure storage safety

- Equipped with electrically heated glass to prevent condensation effectively (HYCD-469A)
- Equipped with overcurrent protection to ensure usage safety

Two test holes for both refrigerator and freezer as standard, allow independent testing of cabinet temperature

Refrigerator and freezer are equipped with self-closing hinges to avoid door ajar (less than 90° self-closing)

### Stainless Steel Inner for Easy Cleaning

Stainless steel inner tank is corrosion resistant and easy to clean.