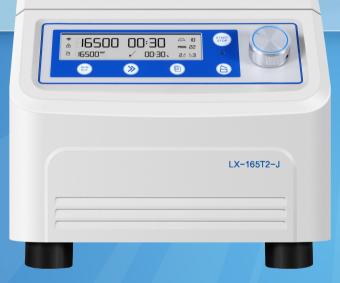

## Intuitive Interface

-5-

LED keypad and control knob for easy operation, the wide viewing angle more comfortable and practical for users of all heights.

2 acceleration + 3 deceleration stages

The speed, centrifugal force, time and temperature can be changed by user during the centrifugation process.

Quick recall of up to 99 programs for quick run

start by routine users

Target speed/centrifugal force/time and real-time operation data display. START △06 00:00 000 • 上 19:20 HM 4000 RPM E472 RPM >> P One key to recall stored Acceleration/Deceleration Screen lock function programs for more to prevent press errors rates convenient operation