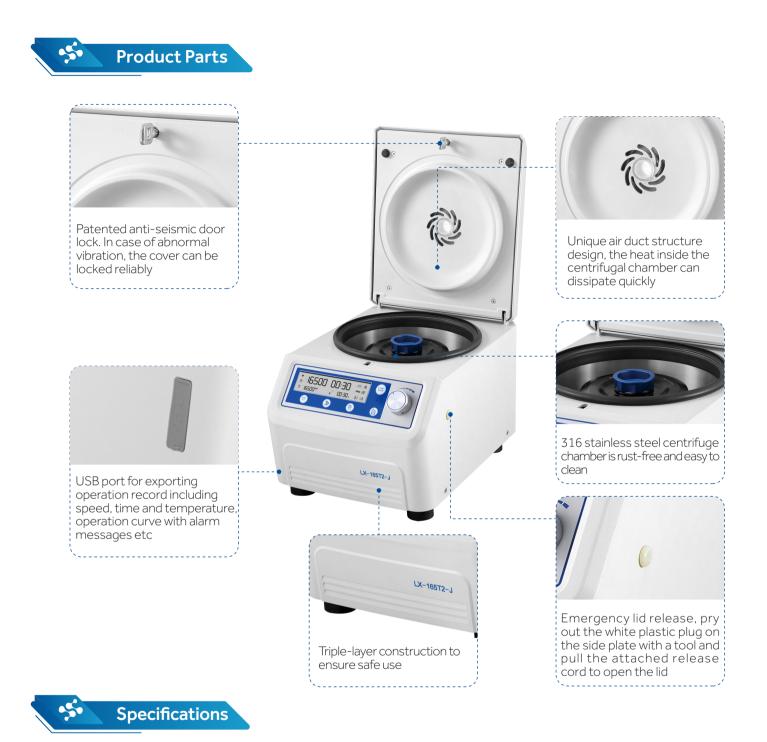

wide viewing angle more comfortable and practical for users of all heights.



2 acceleration + 3 deceleration stages



The speed, centrifugal force, time and temperature can be changed by user during the centrifugation process.

Quick recall of up to 99 programs for quick run

start by routine users

Target speed/centrifugal force/time and real-time operation data display. START △06 00:00 000 • 上 19:20 HM 4000 RPM E472 RPM >> P One key to recall stored Acceleration/Deceleration Screen lock function programs for more to prevent press errors rates convenient operation



Compact footprint with a wide array of microcentrifuge tubes from 0.2 ml to 5 ml



Automatic rotor identification with over speed protection



Each rotor use frequency monitoring to guarantee maximum operational safety



| Model      | Maximum<br>Capacity | Speed Range<br>(rpm) | Max RCF(xg) | Speed Accuracy | Time Setting Range                   | Display |
|------------|---------------------|----------------------|-------------|----------------|--------------------------------------|---------|
| LX-165T2-J | 12*5ml              | 500~16500            | 25872       | ±10rpm         | 1s~99h59m59s<br>(1-second increment) | LED     |

| Noise Level<br>(dB(A)) | Power Supply<br>(V/Hz) | Power(W) | Exterior Dimensions<br>(W*D*H)(mm) | Lid Opening<br>Height(mm) | Net<br>Weight (kg) | Packing Dimensions<br>(W*D*H)(mm) | Gross<br>Weight(kg) | Certifications |
|------------------------|------------------------|----------|------------------------------------|---------------------------|--------------------|-----