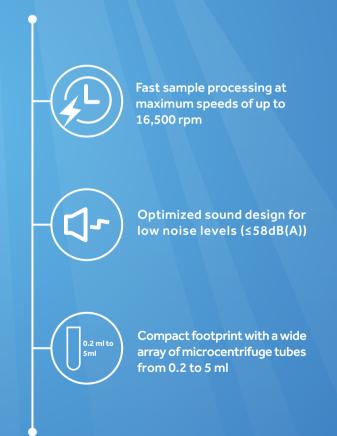

### Product Features

Fast sample processing at maximum speeds of up to 16,500rpm (25,872xg)

Use of brushless induction motors to provide maintenance-free operation, eliminating carbon particle emissions

Optimized sound design for low noise levels (<58dB(A))

Real time loading imbalance detection, immediate shutdown protection in case of imbalance

Compact footprint with a wide array of microcentrifuge tubes from 0.2 ml to 5 ml

Automatic rotor identification with over speed protection

Each rotor use frequency monitoring to guarantee maximum operational safety