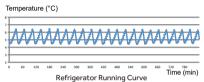

ing window and LED interior lighting



### **Environment Friendly**

Hydrocarbon refrigerant (R600a for refrigerator/R290 for freezer) and CFC-free polyurethane insulation for reduced global warning potential



## Microprocessor Controller with Digital Display

- Refrigerator temperature 2~8°C with resolution of 0.1°C
- Freezer temperature -30~-10°C with resolution of 1°C
- Multiple alarm functions with remote alarm contact to ensure safe monitoring



### Stainless Steel Interior

The interior of refrigerator and freezer are both made of stainless steel, which is easy to clean and corrosion-proof



Low Energy Consumption: 1.5 kWh/24h



### **ATEX** Certified

# Product Parts (



# Combined Refrigerator and Freezer with Spark-free Interior 🔷





### 25°C Ambient Temperature Curve









# **Specifications** (

| Model           |                               |          | HLRF-319SF                                              |
|-----------------|-------------------------------|----------|---------------------------------------------------------|
| Technical Data  | Cabinet Type                  |          | Upright                                                 |
|                 | Climate Class                 |          | N, 16~32°C                                              |
|                 | Cooling Type                  |          | Refrigertor: Forced air cooling/Freezer: Direct cooling |
|                 | Defrost Mode                  |          | Refrigerator: Auto/Freezer: Manual                      |
|                 | Refrigerant