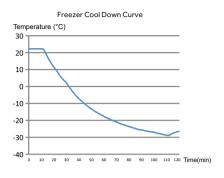

g window and LED interior lighting



### **Environment Friendly**

Hydrocarbon refrigerant (R600a for refrigerator/R290 for freezer) and CFC-free polyurethane insulation for reduced global warning potential



## Microprocessor Controller with Digital Display

- Refrigerator temperature 2~8°C with resolution of 0.1°C
- Freezer temperature -30~-10°C with resolution of 1°C
- Multiple alarm functions with remote alarm contact to ensure safe monitoring



### Stainless Steel Interior

The interior of refrigerator and freezer are both made of stainless steel, which is easy to clean and corrosion-proof



Low Energy Consumption: 1.5 kWh/24h



### **ATEX** Certified

# Product Parts (



# Combined Refrigerator and Freezer with Spark-free Interior 🔷





### 25°C Ambient Temperature Curve









# **Specifications** (

| Model           |                               |          | HLRF-319SF                                              |
|-----------------|-------------------------------|----------|---------------------------------------------------------|
| Technical Data  | Cabinet Type                  |          | Upright                                                 |
|                 | Climate Class                 |          | N, 16~32°C                                              |
|                 | Cooling Type                  |          | Refrigertor: Forced air cooling/Freezer: Direct cooling |
|                 | Defrost Mode                  |          | Refrigerator: Auto/Freezer: Manual                      |
|                 | Refrigerant