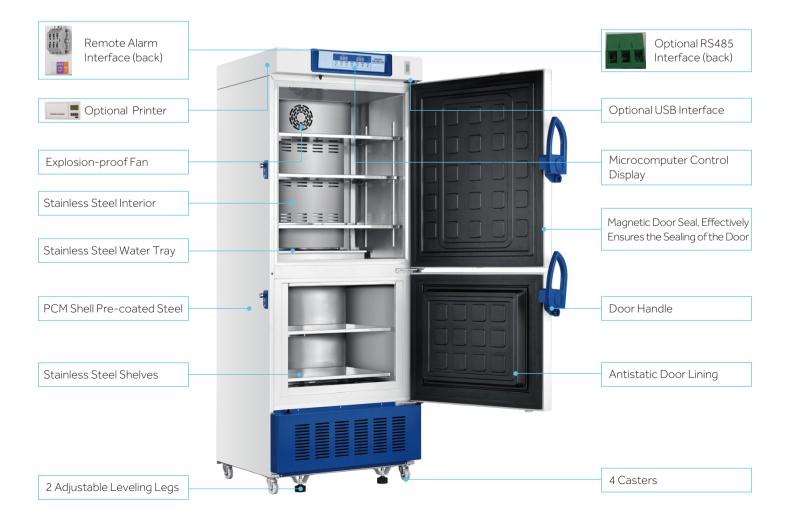

### **High Performance**

- Refrigerator: Forced-air cooling system with cycle defrost, temperature uniformity ±3°C
- Freezer: Cold wall cooling system, manual defrost, temperature uniformity ±5°C
- Optional USB interface, RS485 & printer, easy to get temperature record

### Multipurpose and Space Efficient

- One cabinet with two independent chambers, both are self-contained and independently controlled with individual doors
- Refrigerator chamber is equipped with a double-paned glass viewing window and LED interior lighting

## Microprocessor Controller with Digital Display

- Refrigerator temperature 2~8°C with resolution of 0.1°C
- Freezer temperature -30~-10°C with resolution of 1°C
- Multiple alarm functions with remote alarm contact to ensure safe monitoring

### Stainless Steel Interior

The interior of refrigerator and freezer are both made of stainless steel, which is easy to clean and corrosion-proof

Low Energy Consumption: 1.5 kWh/24h