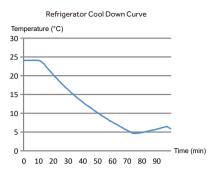

ewing window and LED interior lighting



### **Environment Friendly**

Hydrocarbon refrigerant (R600a for refrigerator/R290 for freezer) and CFC-free polyurethane insulation for reduced global warning potential



## Microprocessor Controller with Digital Display

- Refrigerator temperature 2~8°C with resolution of 0.1°C
- Freezer temperature -30~-10°C with resolution of 1°C
- Multiple alarm functions with remote alarm contact to ensure safe monitoring



### Stainless Steel Interior

The interior of refrigerator and freezer are both made of stainless steel, which is easy to clean and corrosion-proof



Low Energy Consumption: 1.5 kWh/24h



### **ATEX** Certified

# Product Parts (



# Combined Refrigerator and Freezer with Spark-free Interior 🔷





### 25°C Ambient Temperature Curve









# **Specifications** (

| Model           |                               |          | HLRF-319SF                                              |
|-----------------|-------------------------------|----------|---------------------------------------------------------|
| Technical Data  | Cabinet Type                  |          | Upright                                                 |
|                 | Climate Class                 |          | N, 16~32°C                                              |
|                 | Cooling Type                  |          | Refrigertor: Forced air cooling/Freezer: Direct cooling |
|                 | Defrost Mode                  |          | Refrigerator: Auto/Freezer: Manual                      |
|                 | Refrigerant