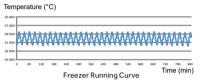

window and LED interior lighting



### **Environment Friendly**

Hydrocarbon refrigerant (R600a for refrigerator/R290 for freezer) and CFC-free polyurethane insulation for reduced global warning potential



## Microprocessor Controller with Digital Display

- Refrigerator temperature 2~8°C with resolution of 0.1°C
- Freezer temperature -30~-10°C with resolution of 1°C
- Multiple alarm functions with remote alarm contact to ensure safe monitoring



### Stainless Steel Interior

The interior of refrigerator and freezer are both made of stainless steel, which is easy to clean and corrosion-proof



Low Energy Consumption: 1.5 kWh/24h



### **ATEX** Certified

# Product Parts (



# Combined Refrigerator and Freezer with Spark-free Interior 🔷





### 25°C Ambient Temperature Curve









# **Specifications** (

| Model           |                               |          | HLRF-319SF                                              |
|-----------------|-------------------------------|----------|---------------------------------------------------------|
| Technical Data  | Cabinet Type                  |          | Upright                                                 |
|                 | Climate Class                 |          | N, 16~32°C                                              |
|                 | Cooling Type                  |          | Refrigertor: Forced air cooling/Freezer: Direct cooling |
|                 | Defrost Mode                  |          | Refrigerator: Auto/Freezer: Manual                      |
|                 | Refrigerant