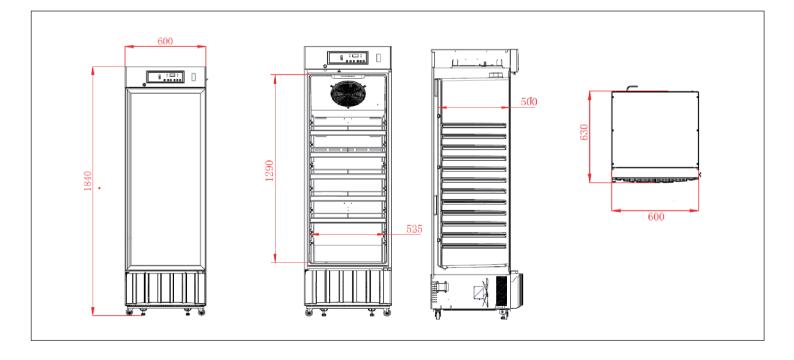

## Product Dimension Drawings

Haier Biomedical

# **Pharmacy Refrigerator**

| Model                |                               |          | HYC-309              |
|----------------------|-------------------------------|----------|----------------------|
| Technical Data       | Cabinet Type                  |          | Upright, Single Door |
|                      | Climate Class                 |          | Ν                    |
|                      | Cooling Type                  |          | Forced Air Cooling   |
|                      | Defrost Mode                  |          | Auto                 |
|                      | Refrigerant                   |          | HC                   |
|                      | Sound Level (dB(A))           |          | 41                   |
| Performance          | Temperature Range (°C)        |          | 2~8                  |
| Control              | Controller                    |          | Microprocessor       |
|                      | Display                       |          | LED                  |
| Electrical Data      | Power Supply (V/Hz)           |          | 220~240/ 50/60       |
|                      | Electrical Current (A)        |          | 1.9                  |
| Dimensions           | Capacity (L/Cu.Ft)            |          | 309/10.9             |
|                      | Net/Gross Weight (approx)     | kg       | 77/87                |
|                      |                               | lbs      | 170/192              |
|                      | Interior Dimensions (W*D*H)   | mm       | 525*500*1290         |
|                      |                               | in       | 20.7*19.7*50.8       |
|                      | Exterior Dimensions (W*D*H)   | mm       | 600*630*1840         |
|                      |                               | in       | 23.6*24.8*72.4       |
|                      | Packing Dimensions (W*D*H)    | mm       | 680*690*1940         |
|                      |                               | in       | 26.8*27.1*74.4       |
|                      | Container Load (20'/40'/40'H) |          | 24/51/51             |
| Alarms               | High/Low Temperature          |          | Y                    |
|                      | High Ambient Temperature      |          | Y                    |
|                      | Door Ajar                     |          | Y                    |
|                      | Power Failure                 |          | Y                    |
|                      | Low Battery                   |          | Y                    |
|                      | Sensor Error                  |          | Y                    |
|                      | Communication Failure Alarm   |          | Y                    |
|                      | Remote Alarm                  |          | Y                    |
| Accessories          | Caster                        |          | Y                    |
|                      | Foot                          |          | Y                    |
|                      | Porthole                      |          | Y                    |
|                      | Shelves/Drawers               |          | 6/-                  |
|                      | Printer                       |          | Optional             |
|                      | USB Interface                 |          | Optional             |
|                      | RS485                         |          | Optional             |
| Others Certification |                               | CE, UKCA |                      |