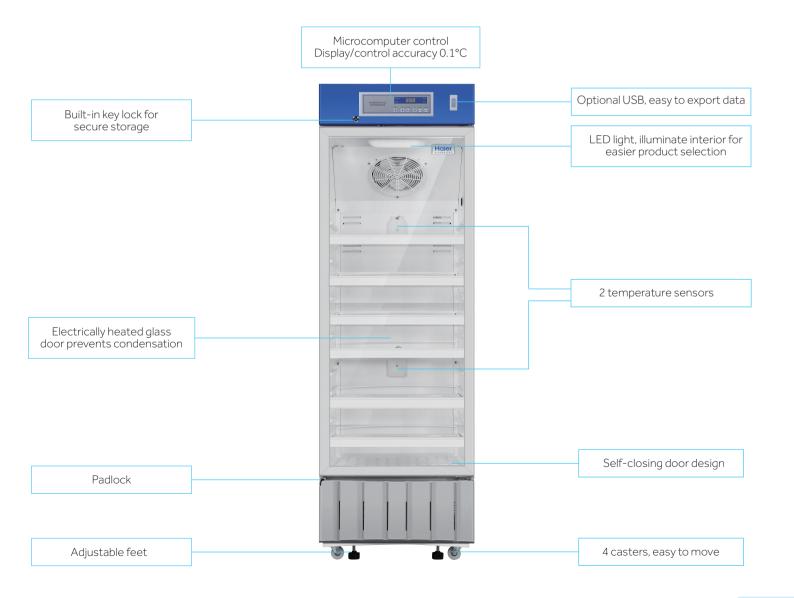

## Product Parts Diagram 🛛

Haier Biomedical

#### Superior performance

- Microcomputer controller, display/control accuracy 0.1°C
- Temperature range 2~8°C, temperature uniformity ±2°C
- Energy-efficient conversion compressors and non-toxic, environmentally-friendly hydrocarbon refrigerant
- Self-closing door design
- Electrically heated glass door prevents condensation
- Multiple interface options USB, RS485 and printer

#### Safe and reliable

- Key lock and provision for padlock to ensure safe and secure product storage
- Multiple alarms: High/Low temperature alarm, high ambient temperature alarm, door ajar alarm, power failure, low battery, sensor error, comms error and remote alarm contacts.
- Alarm mode: Audible/visual and remote alarm with battery back-up which continuously alarms for up to 48 hours in the event of a power failure