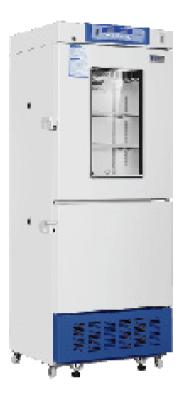

#### Multipurpose and Space Efficient

- One cabinet with two independent chambers, both are self-contained and independently controlled with individual doors
- Refrigerator chamber is equipped with a double-paned glass viewing window and LED interior lighting

#### Stainless Steel Interior

The interior of refrigerator and freezer are both made of stainless steel, which is easy to clean and corrosion-proof