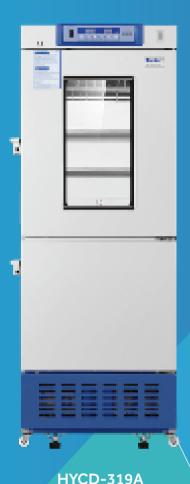

## **Combined Refrigerator and Freezer**

| Model           |                                                          |     | HYCD-319A                               |                                                                |  |
|-----------------|----------------------------------------------------------|-----|-----------------------------------------|----------------------------------------------------------------|--|
|                 | Cabinet Type                                             |     | Refrigerator                            | Freezer                                                        |  |
|                 |                                                          |     | Upright                                 |                                                                |  |
| Technical Data  | Climate Class                                            |     | N                                       |                                                                |  |
|                 | Cooling Type                                             |     | Forced Air Cooling                      | Direct Cooling                                                 |  |
|                 | Defrost Mode                                             |     | Auto                                    | Manual                                                         |  |
|                 | Refrigerant                                              |     | HC                                      | HC                                                             |  |
|                 | Sound Level (dB(A))                                      |     | 50                                      |                                                                |  |
| Performance     | Temperature Range (°C)                                   |     | 2~8                                     | -15~-40                                                        |  |
| Control         | Controller                                               |     | Microprocessor                          |                                                                |  |
| Control         | Display                                                  |     | LED                                     |                                                                |  |
| Electrical Data | Power Supply (V/Hz)                                      |     | 115/60                                  |                                                                |  |
|                 | Power (W)                                                |     | 450<br>6                                |                                                                |  |
|                 | Electrical Current (A)                                   |     |                                         |                                                                |  |
| Dimensions      | Capacity (L/Cu.Ft)                                       | kg  | 200/7.06                                | 100/3.53                                                       |  |
|                 | Net/Gross Weight (approx)                                | lbs |                                         | 45/160<br>9.7/352.7                                            |  |
|                 | Interior Dimensions (W*D*H)  Exterior Dimensions (W*D*H) | mm  | 605*510*720                             |                                                                |  |
|                 |                                                          |     |                                         |                                                                |  |
|                 |                                                          | in  | 23.8*20*28.3                            |                                                                |  |
|                 |                                                          | mm  | 735*660*1810                            |                                                                |  |
|                 |                                                          | in  | 28.9*26.0*71.3                          |                                                                |  |
|                 | Packing Dimensions (W*D*H)                               | mm  | 795*740*2010                            |                                                                |  |
|                 |                                                          | in  | 31.3*29.1*79.1                          |                                                                |  |
|                 | Container Load (20'/40'/40'H)                            |     | 21/43/43                                |                                                                |  |
| Alarms          | High/Low Temperature                                     |     | Y                                       |                                                                |  |
|                 | Sensor Error                                             |     | Υ                                       |                                                                |  |
|                 | Power Failure                                            |     | Υ                                       |                                                                |  |
|                 | Door Ajar                                                |     | Υ                                       |                                                                |  |
|                 | High Ambient Temp                                        |     | Y                                       |                                                                |  |
|                 | Low Battery                                              |     | Y                                       |                                                                |  |
|                 | Remote Alarm                                             |     | Υ                                       |                                                                |  |
|                 | Caster                                                   |     | Y/4                                     |                                                                |  |
| Accessories     | Foot                                                     |     | Y/2                                     |                                                                |  |
|                 | Porthole                                                 |     | Y/2                                     |                                                                |  |
|                 | Shelves/Drawers                                          |     | 3/1                                     | 1 (For supporting the upper drawer) / 2 (without sliding rack) |  |
|                 | Stylus printer/RS485                                     |     | Optional (printer or RS 485, either-or) |                                                                |  |
|                 | USB Interface                                            |     | Y                                       |                                                                |  |
|                 | Certification                                            |     | UL                                      |                                                                |  |