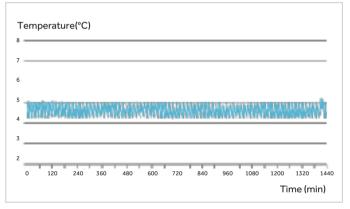

#### Freezer Cool Down Curve

Refrigerator Stability Curve

Freezer Stability Curve