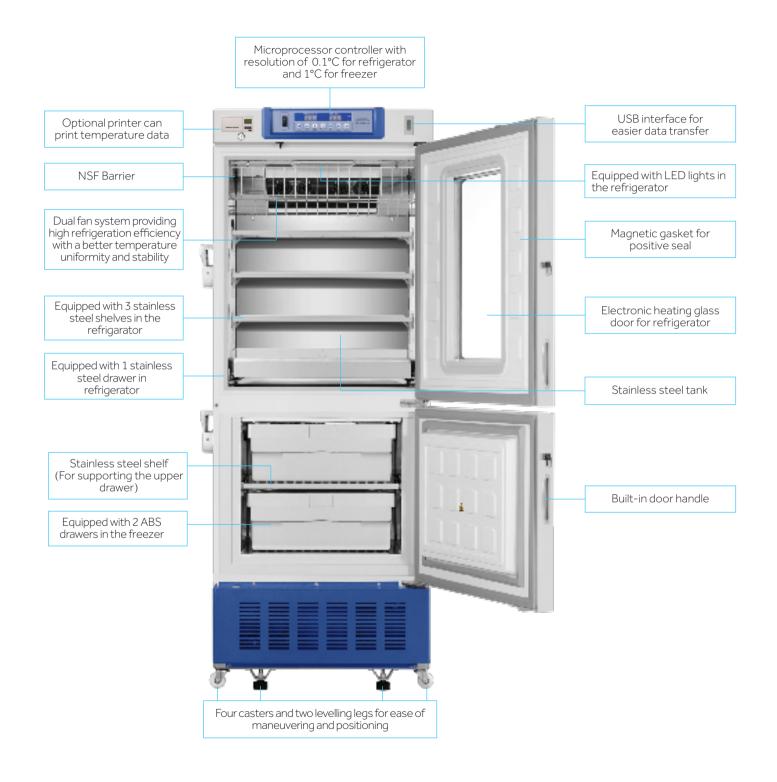

## Product Parts (

#### Multipurpose and Space Efficient

- One cabinet with two independent chambers, both are self-contained and independently controlled with individual doors
- Refrigerator chamber is equipped with a double-paned glass viewing window and LED interior lighting

#### Stainless Steel Interior

The interior of refrigerator and freezer are both made of stainless steel, which is easy to clean and corrosion-proof

#### Microprocessor Controller with Digital Display

- Refrigerator temperature 2~8°C with resolution of 0.1°C
- Freezer temperature -40~-10°C with resolution of 1°C
- Multiple alarm functions with remote alarm contact to ensure safe monitoring

#### **High Performance**

- $\bullet$  Refrigerator: Forced-air cooling system with cycle defrost, temperature uniformity±3°C
- Freezer: Cold wall cooling system, manual defrost, temperature uniformity±5°C
- Standard USB port & optional printer, easy to get temperature record

### **Ergonomic Design**

Equipped with padlocks in both refrigerator and freezer to ensure storage safety

Equipped with electrically heated glass to prevent condensation effectively

Two test holes for both refrigerator and freezer as standard, allow independent testing of cabinet temperature