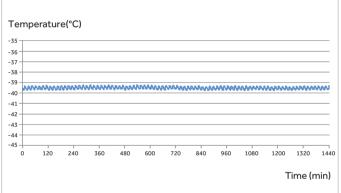

#### Freezer Cool Down Curve

Refrigerator Stability Curve

Freezer Stability Curve