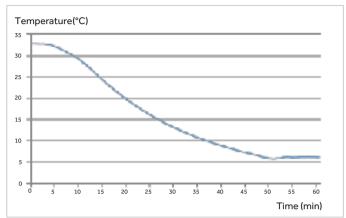

e safe monitoring



#### **High Performance**

- $\bullet$  Refrigerator: Forced-air cooling system with cycle defrost, temperature uniformity±3°C
- Freezer: Cold wall cooling system, manual defrost, temperature uniformity±5°C
- Standard USB port & optional printer, easy to get temperature record

### **Ergonomic Design**





Equipped with padlocks in both refrigerator and freezer to ensure storage safety



Equipped with electrically heated glass to prevent condensation effectively



Two test holes for both refrigerator and freezer as standard, allow independent testing of cabinet temperature



Refrigerator and freezer are equipped with self-closing hinges to avoid door ajar (less than 90° self-closing)

## Product Parts (



## Product Performance

#### Refrigerator Cool Down Curve



#### Freezer Cool Down Curve



Refrigerator Stability Curve



Freezer Stability Curve



## Dimensions (



## **Combined Refrigerator and Freezer**



| Model           |                                                          |     | HYCD-319A                               |                                                                |  |
|-----------------|----------------------------------------------------------|-----|-----------------------------------------|----------------------------------------------------------------|--|
|                 | Cabinet Type                                             |     | Refrigerator                            | Freezer                                                        |  |
|                 |