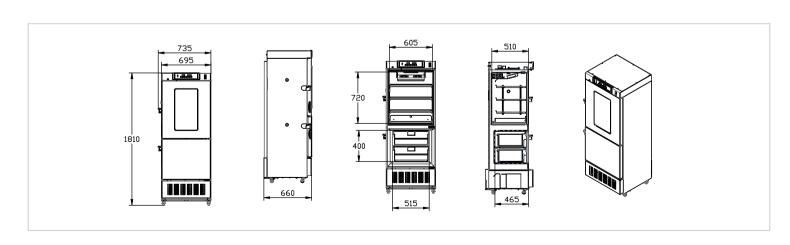

## Dimensions (

## **Combined Refrigerator and Freezer**

| Model           |                                                          |     | HYCD-319A                               |                                                                |  |
|-----------------|----------------------------------------------------------|-----|-----------------------------------------|----------------------------------------------------------------|--|
|                 | Cabinet Type                                             |     | Refrigerator                            | Freezer                                                        |  |
|                 |                                                          |     | Upright                                 |                                                                |  |
| Technical Data  | Climate Class                                            |     | N                                       |                                                                |  |
|                 | Cooling Type                                             |     | Forced Air Cooling                      | Direct Cooling                                                 |  |
|                 | Defrost Mode                                             |     | Auto                                    | Manual                                                         |  |
|                 | Refrigerant                                              |     | HC                                      | HC                                                             |  |
|                 | Sound Level (dB(A))                                      |     | 50                                      |                                                                |  |
| Performance     | Temperature Range (°C)                                   |     | 2~8                                     | -15~-40                                                        |  |
| Control         | Controller                                               |     | Microprocessor                          |                                                                |  |
| Control         | Display                                                  |     | LED                                     |                                                                |  |
| Electrical Data | Power Supply (V/Hz)                                      |     | 115/60                                  |                                                                |  |
|                 | Power (W)                                                |     | 450<br>6                                |                                                                |  |
|                 | Electrical Current (A)                                   |     |                                         |                                                                |  |
| Dimensions      | Capacity (L/Cu.Ft)                                       | kg  | 200/7.06                                | 100/3.53                                                       |  |
|                 | Net/Gross Weight (approx)                                | lbs |                                         | 45/160<br>9.7/352.7                                            |  |
|                 | Interior Dimensions (W*D*H)  Exterior Dimensions (W*D*H) | mm  | 605*510*720                             |                                                                |  |
|                 |                                                          |     |                                         |                                                                |  |
|                 |                                                          | in  | 23.8*20*28.3                            |                                                                |  |
|                 |                                                          | mm  | 735*660*1810                            |                                                                |  |
|                 |                                                          | in  | 28.9*26.0*71.3                          |                                                                |  |
|                 | Packing Dimensions (W*D*H)                               | mm  | 795*740*2010                            |                                                                |  |
|                 |                                                          | in  | 31.3*29.1*79.1                          |                                                                |  |
|                 | Container Load (20'/40'/40'H)                            |     | 21/43/43                                |                                                                |  |
| Alarms          | High/Low Temperature                                     |     | Y                                       |                                                                |  |
|                 | Sensor Error                                             |     | Υ                                       |                                                                |  |
|                 | Power Failure                                            |     | Υ                                       |                                                                |  |
|                 | Door Ajar                                                |     | Υ                                       |                                                                |  |
|                 | High Ambient Temp                                        |     | Y                                       |                                                                |  |
|                 | Low Battery                                              |     | Y                                       |                                                                |  |
|                 | Remote Alarm                                             |     | Υ                                       |                                                                |  |
|                 | Caster                                                   |     | Y/4                                     |                                                                |  |
| Accessories     | Foot                                                     |     | Y/2                                     |                                                                |  |
|                 | Porthole                                                 |     | Y/2                                     |                                                                |  |
|                 | Shelves/Drawers                                          |     | 3/1                                     | 1 (For supporting the upper drawer) / 2 (without sliding rack) |  |
|                 | Stylus printer/RS485                                     |     | Optional (printer or RS 485, either-or) |                                                                |  |
|                 | USB Interface                                            |     | Y                                       |                                                                |  |
|                 | Certification                                            |     | UL                                      |                                                                |  |