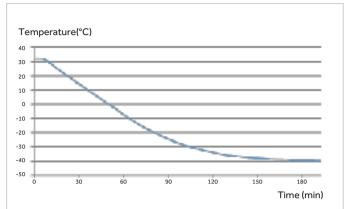

#### Freezer Cool Down Curve

Refrigerator Stability Curve

Freezer Stability Curve