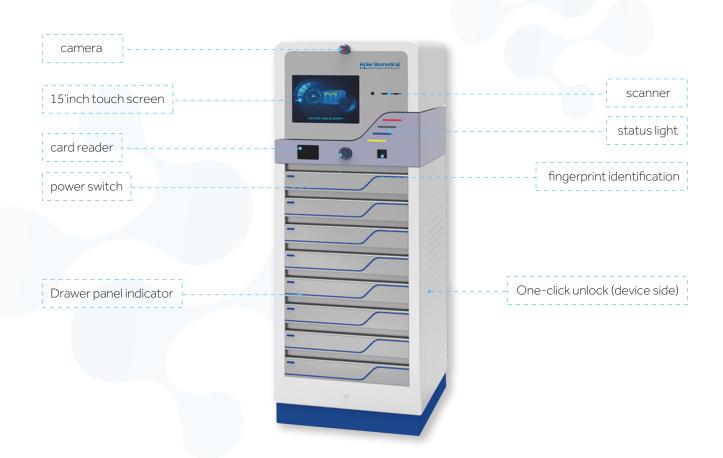

#### © Ergonomic design

- Standard with 15 'inch touch screen
- Provide intelligent display of pickup/refill/inventory information to assist in the management of lot number expiration dates of stored medications

#### Safe Storage

- Each drawer is divided into several mutually independent compartments; the corresponding drawer will be opened automatically according to physician order.
- Equipped with infrared light curtain protection device, in case of misoperation, the equipment will immediately stop automatically, and the alarm system on the touch screen will automatically prompt the cause of the error; in case of emergency, you can manually retrieve the medicines and open the designated medicine drawer according to the demand.

#### Optional Seamless connection with hospital HIS

Directly receive the information transmitted by HIS. After the system receives the prescription information, the equipment needs to confirm the identity of the person who takes the medicine and the prescription will automatically push out the medicine drawer, and prompts the location, automatically retracts after taking the medicine, and takes the medicine the whole process of camera video recording.

#### Authority Management

· Authorized staff can log in and use the cabinet through NFC cards, fingerprints or passwords, and the operation process will be recorded by the video surveillance system to realize the traceability of the management process.