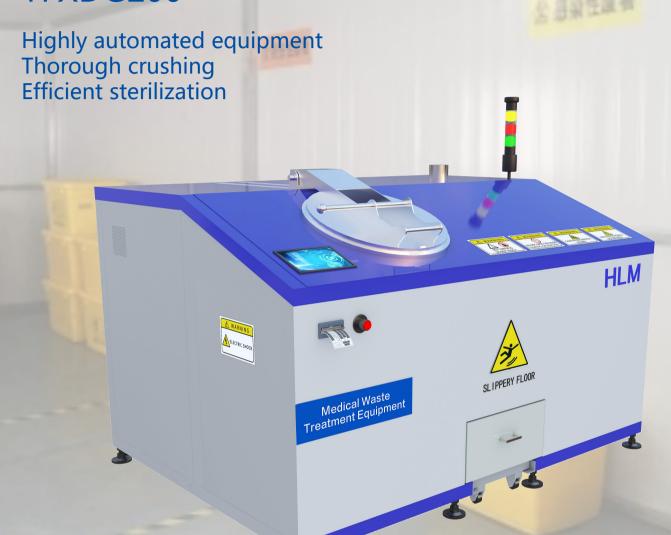

## Medical Waste Disposal Workstation

YFXDG200

## Usage Scenario

**Applicable places**: medium-sized hospitals, small hospitals, health centers; medical waste treatment in emergency places; local disposal centers where epidemics occur. **Applicable types:** 

## About this item