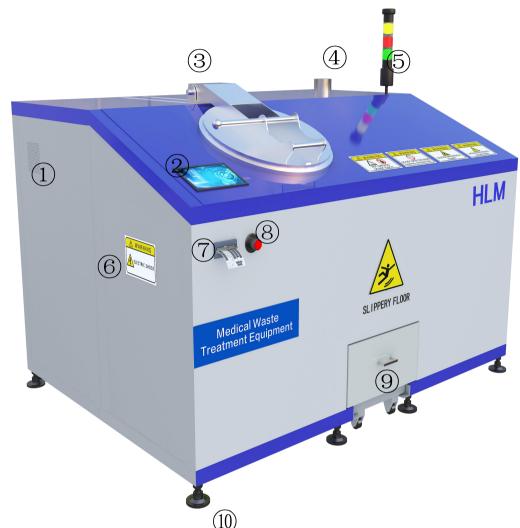

## Product mix

- ① Heat sink: For heat dissipation inside the machine;
- PLC control : touch LCD control panel, manual & automatic control use;
- 3 Sterilization bin: medical waste crushing and sterilization bin;
- 4 Exhaust port: Sterilization chamber gas is filtered and sterilized and then discharged;
- **Sound and light alarms**: sound and light alarms for crusher, steam, microwave, hatch and other abnormalities;
- **Electric control box**: switching machine power supply, communication interface, steam control, etc;
- Printer: paper record of sterilization date, time, personnel and other information;
- Emergency stop button: Emergency stop in abnormal conditions to protect the machine and personnel safety;
- Discharge bin: After being crushed and sterilized, medical waste can be transferred directly to the discharge bin;
- Meight adjustment: liftable feet for leveling the ground in different environments.