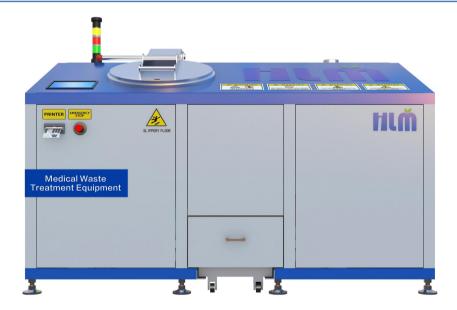

## Medical Waste Disposal Workstation

YFXDG200

## Control System

- **♦ Large LCD touchscreen**
- ◆ Real-time display of motion status
- **♦** Fault & Abnormal Alarms
- Records are stored and readily available
- **♦** Manual/automatic switching
- ◆ Intelligent IOT, remote control