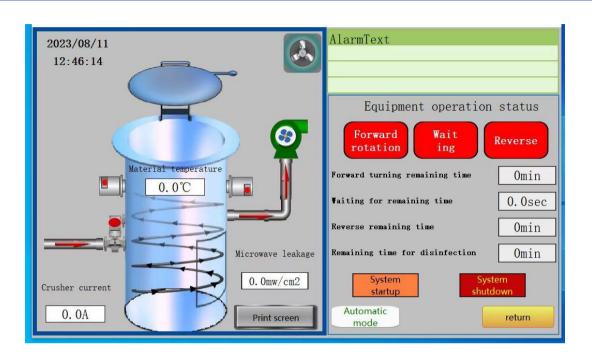

## Control System

- **♦ Large LCD touchscreen**
- ◆ Real-time display of motion status
- **♦** Fault & Abnormal Alarms
- Records are stored and readily available
- **♦** Manual/automatic switching
- ◆ Intelligent IOT, remote control