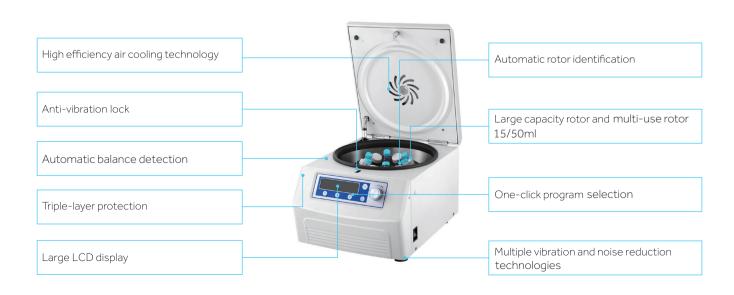

# **Innovative Design**

- High efficiency air cooling technology
- Small footprint to fit on any lab bench
- One-click program setting

- Multiple vibration and noise reduction technologies
- Automatic rotor identification
- Safe and reliable

#### **Convenient Operation**

- One-click program selection for improved work efficiency
- Automatic rotor identification
- Simultaneous display of both set and actual speed and time, which can be adjusted as required.

#### Intelligent Design

- High efficiency air cooling technology minimises warming to protect samples
- Multiple vibration and noise reduction technologies ensure quiet and stable operation
- A choice of rotors including large capacity rotor and a dual capacity rotor (15ml/50ml)

#### **Quality and Safety**

- Imbalance detection for maximum safety
- Stainless steel rotor chamber is corrosion-resistant and easy to clean
- Triple-layer protection to ensure safety
- Patented anti-vibration safety lid lock
- Optional aerosol-tight caps for safe centrifugation of hazardous samples