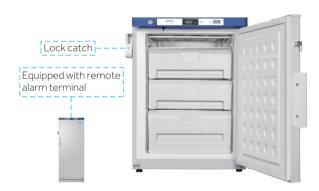

### Security Lock

Mechanical lock plus lock catch, the mechanical door lock can be opened with one key, and the door lock can be padlocked. Secure and safe, suitable for multiple users.

### Microprocessor

- Microprocessor electronic temperature controller, LCD digital temperature display, display precision is 0.1°C, temperature set point -10~-25°C. Temperature uniformity is ±3°C.
- · Multiple alarms including high and low temperature, sensor error, power failure, door ajar, high ambient and remote alarm.
- · Alarm mode: sound and light alarm.
- It can be connected to remote alarm.