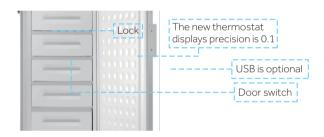

### Security Lock

Mechanical lock plus lock catch, the mechanical door lock can be opened with one key, and the door lock can be padlocked. Secure and safe, suitable for multiple users.

### Microprocessor

- Microprocessor electronic temperature controller, LCD digital temperature display, display precision is 0.1°C, temperature set point -10~-25°C. Temperature uniformity is ±3°C.
- · Multiple alarms including high and low temperature, sensor error, power failure, door ajar, high ambient and remote alarm.
- · Alarm mode: sound and light alarm.
- It can be connected to remote alarm.

### **Multiple Interface Options**

- Standard configuration: Remote alarm interface.
- Optional configuration: USB or RS485.