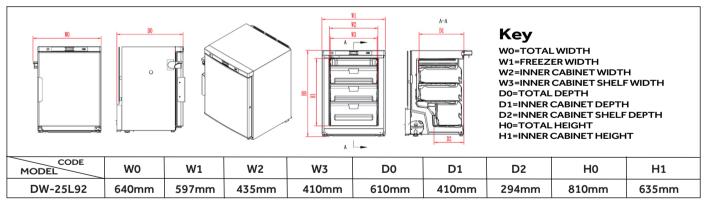

# Specifications (

| Defrost Mode       | Refrigerant  | Sound Level (dB(A))   | Cooling Performance | (°C) | Temperature Range (°C)    | Power Supply (V/Hz)   | Power (W)    |
|--------------------|--------------|-----------------------|---------------------|------|---------------------------|-----------------------|--------------|
| Manual             | HC           | 27                    | -25                 |      | -10~-25                   | 220~240/50            | 255          |
| Electrical Current | (A) Power Co | onsumption (kW·h/24h) | Capacity (L/Cu.Ft)  | Net  | /Gross Weight (approx)(kg | g) Internal Dimension | n(W*D*H)(mm) |
| 1.2                |              | 0.65                  | 92/3.2              |      | 46/51                     | 435*410*635           |              |

| Exterior Dimension(W*D*H)(mm) | Container Load (20'/40'/40'H) | Alarms                                                                                                                                                                                                                                                                                                                                                                                                                                                                                                                                                                                                                                                                                                                                                                                                                                                                                                                                                                                                                                                                                                                                                                                                                                                                                                                                                                                                                                                                                                                                                                                                                                                                                                                                                                                                                                                                                                                                                                                                                                                                                                                         | Certification |
|-------------------------------|-------------------------------|--------------------------------------------------------------------------------------------------------------------------------------------------------------------------------------------------------------------------------------------------------------------------------------------------------------------------------------------------------------------------------------------------------------------------------------------------------------------------------------------------------------------------------------------------------------------------------------------------------------------------------------------------------------------------------------------------------------------------------------------------------------------------------------------------------------------------------------------------------------------------------------------------------------------------------------------------------------------------------------------------------------------------------------------------------------------------------------------------------------------------------------------------------------------------------------------------------------------------------------------------------------------------------------------------------------------------------------------------------------------------------------------------------------------------------------------------------------------------------------------------------------------------------------------------------------------------------------------------------------------------------------------------------------------------------------------------------------------------------------------------------------------------------------------------------------------------------------------------------------------------------------------------------------------------------------------------------------------------------------------------------------------------------------------------------------------------------------------------------------------------------|---------------|
| 640*610*810                   | 48/108/108                    | $\label{thm:lowTemperature} High/Low Temperature, Remote Alarm, Power Failure, Sensor Error, High Ambient Temperature, Door Ajar Alarm, Power Failure, Sensor Error, Figh Ambient Temperature, Door Ajar Alarm, Power Failure, Sensor Error, Figh Ambient Temperature, Door Ajar Alarm, Power Failure, Sensor Error, Figh Ambient Temperature, Door Ajar Alarm, Power Failure, Sensor Error, Figh Ambient Temperature, Door Ajar Alarm, Power Failure, Sensor Error, Figh Ambient Temperature, Door Ajar Alarm, Power Failure, Sensor Error, Figh Ambient Temperature, Door Ajar Alarm, Power Failure, Sensor Error, Figh Ambient Temperature, Door Ajar Alarm, Power Failure, Sensor Error, Figh Ambient Temperature, Door Ajar Alarm, Figh Ambient Temperature, Door Ajar Alarm, Figh Ambient Temperature, Door Ajar Alarm, Figh Alarm,$ | CE            |