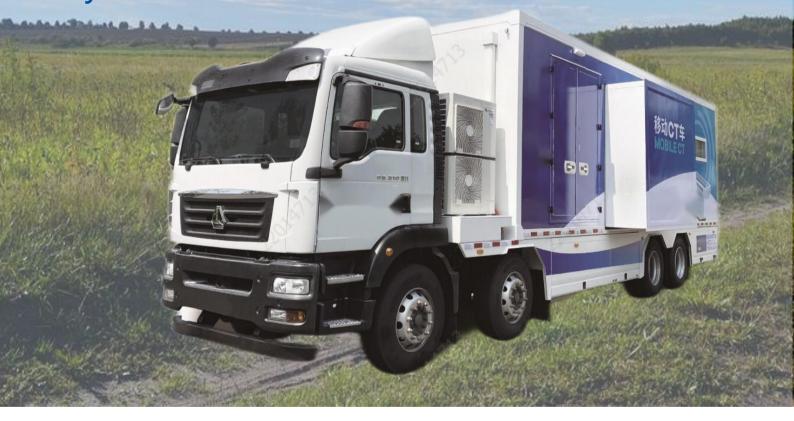

# MOBILE CLINIC with CT SCANNER UNIT

For imaging diagnosis of various systems of the whole body

- > ASSURE: Medical electrical appliances are inspected by Haier Biomedical
- > SPECIAL CUSTOMIZATION: Customized Appearance Painting Service
- SEPARATE SPACE: avoid cross infection
- ACCEPTABLE CUSTOMIZATION: equipment can be adjusted, purpose can be adjusted, design can be adjusted

#### Features

The portable CT unit can be used for imaging diagnosis of diseases of various systems in the whole body, especially for lung examination during the epidemic, and it is easy to move and transport, reducing the risk of infection to the hospital for examination.

#### Parameters

| Overall dimensions of the vehicle (mm) | 11985*2550*3980            |
|----------------------------------------|----------------------------|
| Vehicle weight (kg)                    | 30400                      |
| Chassis model                          | Shandeka ZZ5326XXYN466GF1K |
| engine model                           | MC07.31-60                 |
| Emission Standards                     | Chinese Standard VI        |
| suspension system                      | air suspension             |
| Cab occupants                          | 3                          |
| Maximum speed (km/h)                   | 89                         |