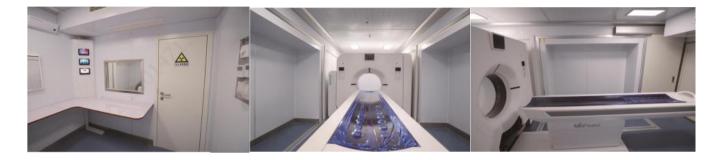

#### Features

The portable CT unit can be used for imaging diagnosis of diseases of various systems in the whole body, especially for lung examination during the epidemic, and it is easy to move and transport, reducing the risk of infection to the hospital for examination.